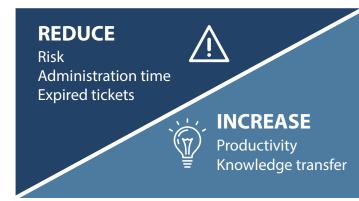

# We can help you track your employees and assets to save time and money.

Do you track your employees' tickets/certifications or vehicles and equipment? Our Workforce Management Solution helps you track the things most important to your operation. Employees, assets, equipment and maintenance can all be tracked through our web-based solution. By tracking your workforce through our all in one solution, you can get rid of the time-consuming task of manually maintaining files, spreadsheets and outlook reminders.